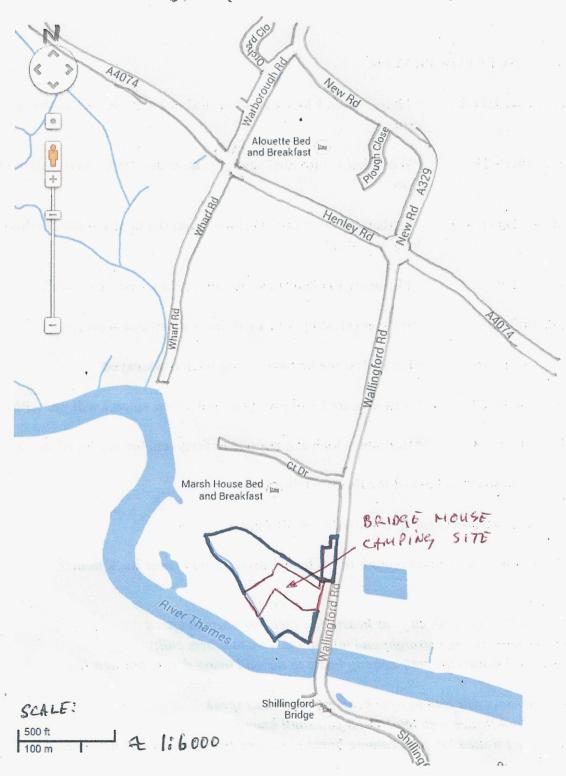

## Agenda Item 10

## Appendix 1



## Appendix 2



Produced 10 Apr 2014 from the Ordnance Survey National Geographic Database and incorporating surveyed revision available at this date. Reproduction in whole or part is prohibited without the prior permission of Ordnance Survey. © Crown Copyright 2014.

Ordnance Survey and the OS Symbol are registered trademarks of Ordnance Survey, the national mapping agency of Great Britain.

The representation of a road, track or path is no evidence of a right of way. The representation of leatures as lines is no evidence of a property boundary.



Centre coordinates: 459583 192166

Block Plan\_001 REV B 2016\_01\_27

## PLAN SHOWING POSITION OF BRIDGE HOUSE EAMPING SITE.