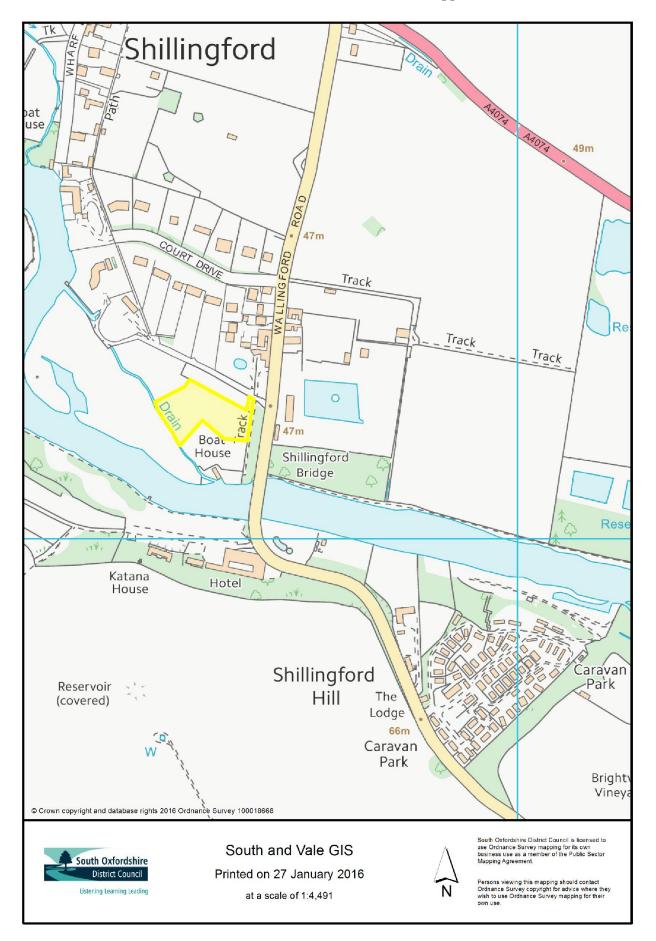

## Agenda Item 10

## Appendix 1



## Appendix 2



Produced 10 Apr 2014 from the Ordnance Survey National Geographic Database and incorporating surveyed revision available at this date. Reproduction in whole or part is prohibited without the prior permission of Ordnance Survey. © Crown Copyright 2014.

Ordnance Survey and the OS Symbol are registered trademarks of Ordnance Survey, the national mapping agency of Great Britain.

The representation of a road, track or path is no evidence of a right of way. The representation of leatures as lines is no evidence of a property boundary.



Centre coordinates: 459583 192166

Block Plan\_001 REV B 2016\_01\_27

## PLAN SHOWING POSITION OF BRIDGE HOUSE EAMPING SITE.