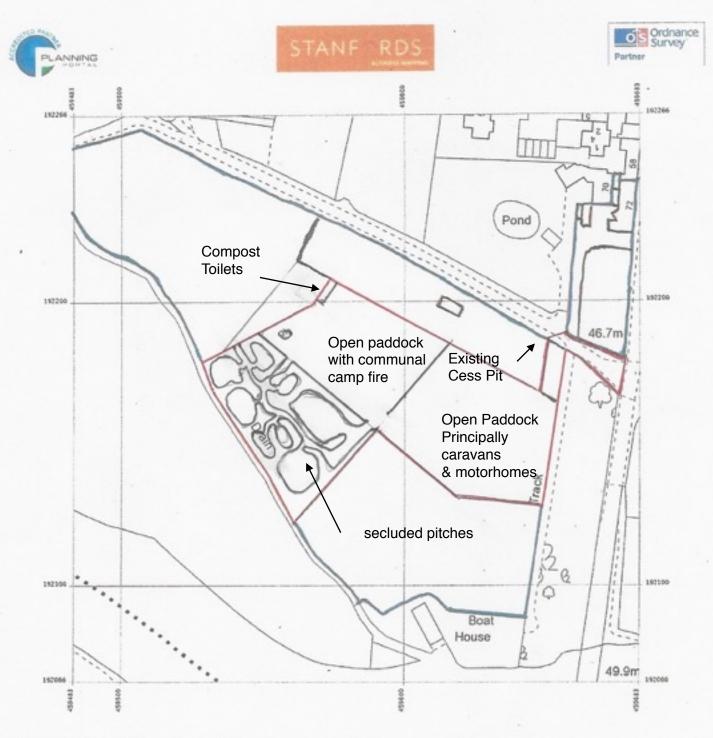

## Agenda Item 10

## Appendix 1



## Appendix 2



Produced 10 Apr 2014 from the Ordnance Survey National Geographic Database and incorporating surveyed revision available at this date. Reproduction in whole or part is prohibited without the prior permission of Ordnance Survey. © Crown Copyright 2014.

Ordnance Survey and the OS Symbol are registered trademarks of Ordnance Survey, the national mapping agency of Great Britain.

The representation of a road, track or path is no evidence of a right of way. The representation of leatures as lines is no evidence of a property boundary.



Centre coordinates: 459583 192166

Block Plan\_001 REV B 2016\_01\_27

## PLAN SHOWING POSITION OF BRIDGE HOUSE EAMPING SITE.